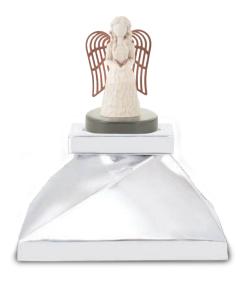

#### LifeSymbols 3D

Four LifeSymbols 3D designs are available: Modern Angel, Western, Coastal and Eagle. A base is included, giving you a beautiful display option for the LifeSymbols 3D designs after the service. The base can hold cremated remains, flower petals or earth from the gravesite.

3D Modern Angel 273838

**3D Western** 273840

3D Coastal 273839

3D Eagle 273842

Shown: Morgan urn with LifeSymbols 3D Modern Angel topper.