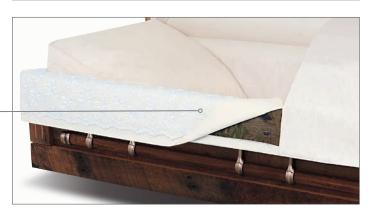

#### Dual Overlays\*

Dual overlays offer the choice of a traditional tailored or lace overlay.

### Multiple Overlays\*

The multiple overlay offers the choice of a traditional tailored, lace or camouflage overlay.

<sup>\*</sup>Available on select caskets.