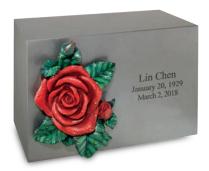

#### Sand Sheet Bronze Urn

Shown: Trigard appliqué and engraving.

**Pewter Sheet Bronze Urn** Shown: Rose LifeSymbols design and engraving.

**Brushed Sheet Bronze Urn** Shown: Gardening LifeSymbols design and engraving.