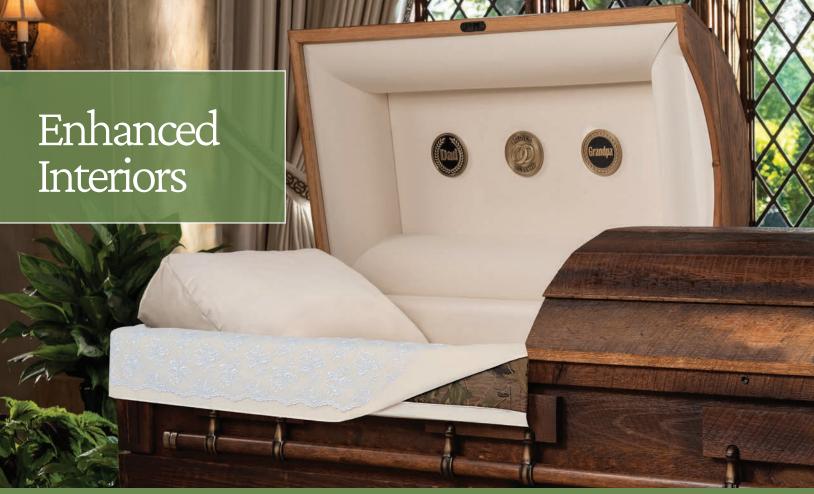

LifeSymbols® Designs & Display Medallions • Decorative Casket Panels • Enhanced Interiors • Appliqués • Engraving • Digital Themes

 $Shown: Barnett\ casket\ with\ multiple\ overlay\ and\ display\ medallions:\ Dad,\ Husband\ and\ Grandpa.$ 

**Dad** Display - 273828

Dad

Keepsake - 273829

Mom

Display - 273830 Keepsake - 273831

Papá

Display - 274759 Keepsake - 274763

Mamá

Display - 274760 Keepsake - 274764

**Together Forever** 

Display - 243705 Keepsake - 243713

Grandpa

Display - 273834 Keepsake - 273835

Grandma

Display - 273832 Keepsake - 273833

Abuelo