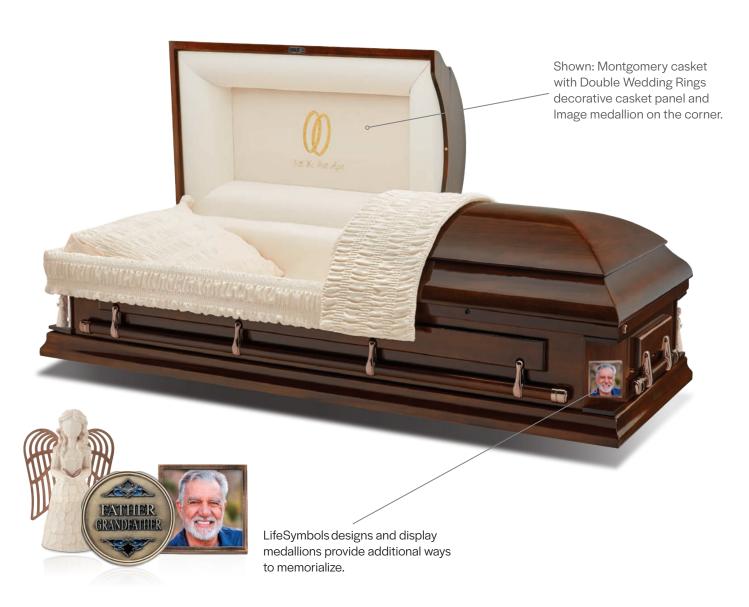

#### Image Medallions

Image medallions allow you to create unique mementos with personal photos or supplied images. Engraving options are available for Image medallion keepsakes.

Personal photos of beloved

#### LifeSymbols Designs & Display Medallions

LifeSymbols designs and display and keepsake medallions add a special touch, visually expressing meaningful relationships, spirituality, affiliations, and interests. Select from a variety of choices to create your tribute.