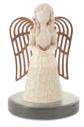

#### LifeSymbols 3D

Four LifeSymbols 3D designs are available: Modern Angel, Western, Coastal and Eagle. A base is included, giving you a beautiful display option for the LifeSymbols 3D designs after the service. The base can hold cremated remains, flower petals or earth from the gravesite.

3D Modern Angel 273838

**3D Western** 273840

3D Coastal 273839

3D Eagle 273842

Shown: Morgan urn with LifeSymbols 3D Modern Angel topper.