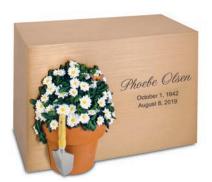

#### Sand Sheet Bronze Urn

Shown: Trigard appliqué and engraving.

**Pewter Sheet Bronze Urn** Shown: Rose LifeSymbols design and engraving.

**Brushed Sheet Bronze Urn** Shown: Gardening LifeSymbols design and engraving.