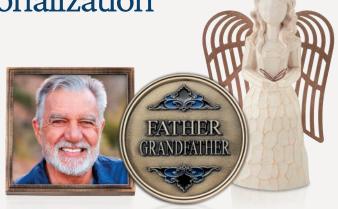

#### LifeSymbols Designs & Display Medallions

LifeSymbols designs and display and keepsake medallions add a special touch, visually expressing meaningful relationships, spirituality, affiliations, and interests. Select from a variety of choices to create your tribute.

Display - 274762 Keepsake - 274766

Abuela

Display - 274761 Keepsake - 274765

Father Grandfather

Display - 259563 Keepsake - 259564

Mother Grandmother

Display - 243703 Keepsake - 243711

Husband