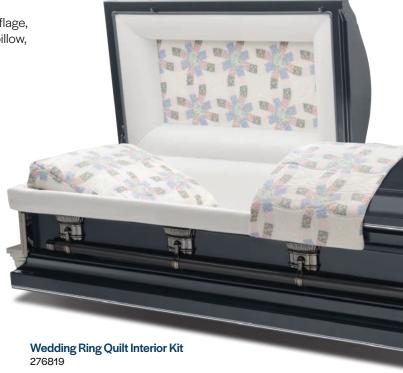

#### Interior Upgrade Kits

Interior upgrade kits, available in Wedding Ring Quilt and Camouflage, allow families to create a unique casket by simply replacing the pillow, panel and overthrow.

Camouflage Interior Kit 276820