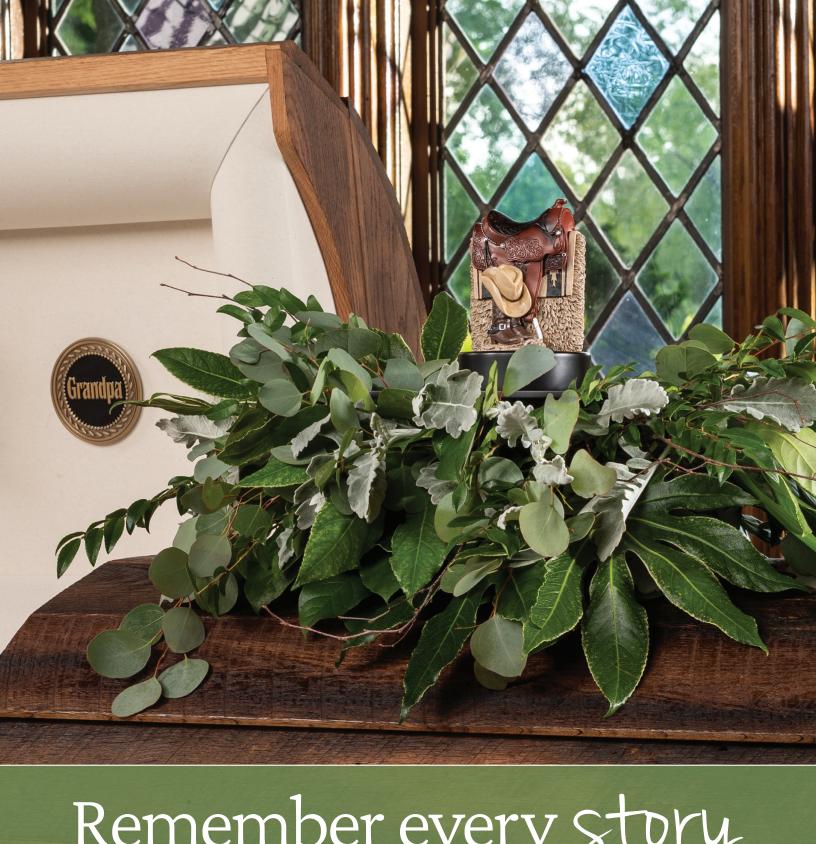

Remember every story.

LifeSymbols® Designs & Display Medallions • Decorative Casket Panels • Enhanced Interiors • Appliqués • Engraving • Digital Themes

## Remember every story.

From detailed LifeSymbols designs and display medallions to decorative casket panels, we offer you more options than ever to pay tribute to your loved one.