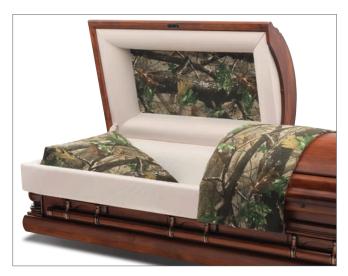

### Multiple Overlays\*

The multiple overlay offers the choice of a traditional tailored, lace or camouflage overlay.

<sup>\*</sup>Available on select caskets.

#### Interior Upgrade Kits

Interior upgrade kits, available in Wedding Ring Quilt and Camouflage, allow families to create a unique casket by simply replacing the pillow, panel and overthrow.

Camouflage Interior Kit 276820