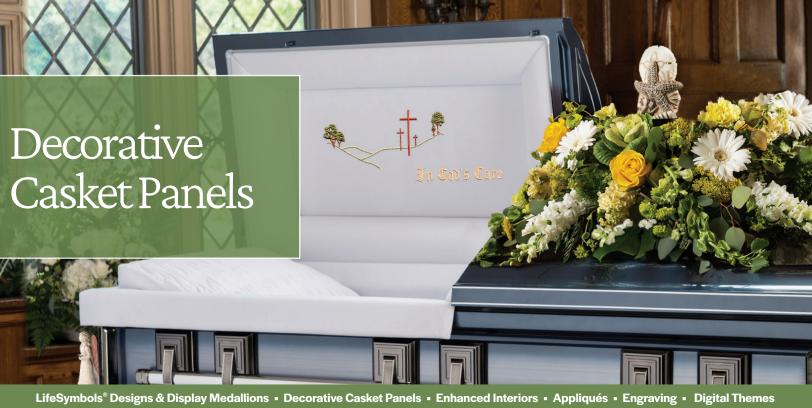

Remember every story.

LifeSymbols® Designs & Display Medallions • Decorative Casket Panels • Enhanced Interiors • Appliqués • Engraving • Digital Themes

## Family Choices® Personalization

LifeSymbols® Designs & Display Medallions • Decorative Casket Panels • Enhanced Interiors • Appliqués • Engraving • Digital Themes

## Remember every story.

From detailed LifeSymbols designs and display medallions to decorative casket panels, we offer you more options than ever to pay tribute to your loved one.

Shown: UG1 Silver Sapphire casket with In God's Care decorative casket panel and LifeSymbols 3D Coastal and 3D Modern Angel.

Decorative casket panels provide a personal way to highlight a loved one's interests, hobbies or values.