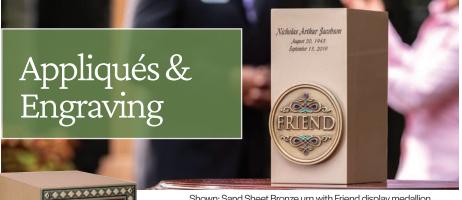

Shown: Sand Sheet Bronze urn with Friend display medallion.

While many options apply to caskets, urns may also be personalized with appliqués and engravings. Visit Batesville.com to explore additional offerings.