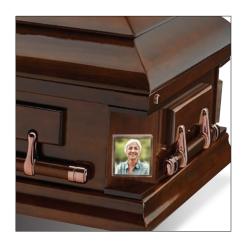

#### Image Medallions

Image medallions allow you to create unique mementos with personal photos or supplied images. Engraving options are available for Image medallion keepsakes.

Personal photos of beloved

Display 275251

275355

Shown: Bradbury urn with Image medallion.